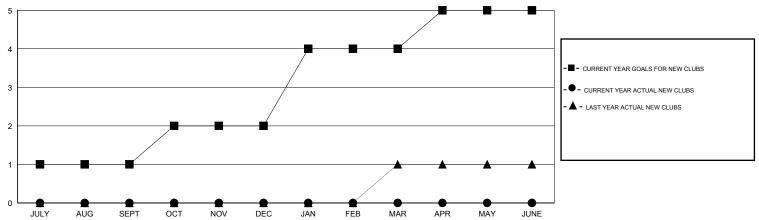

## GOALS AND ACTUAL NEW CLUBS CUMULATIVE

| DROPPED CLUBS: 0 |    | 1 CLUBS OF 40 ADDED 1 OR MORE<br>NEW MEMBERS | GENDER DISTRIBU      | 664 (56.27%) |     |
|------------------|----|----------------------------------------------|----------------------|--------------|-----|
| DROPPED MEMBERS  |    |                                              | FEMALE               | 516 (43.73%) |     |
| DECEASED         | 2  | CLICK HERE FOR HEALTH                        |                      |              | 189 |
| CLUB CANCELLED 0 |    | ASSESSMENT DATA                              | FAMILY UNIT MEMBERS  |              |     |
| OTHER            | 27 |                                              | HEAD OF HOUSEHOLD    |              |     |
| TOTAL            | 29 |                                              | NON-HEAD OF HOUSEHOL | 101          |     |