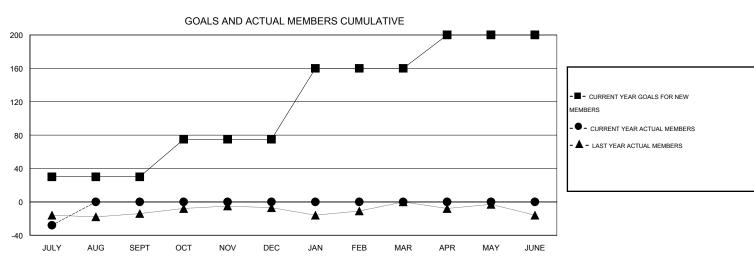

## GOALS AND ACTUAL NEW CLUBS CUMULATIVE

| DROPPED CLUBS: 0 |    | 1 CLUBS OF 40 ADDED 1 OR MORE<br>NEW MEMBERS | GENDER DISTRIBU      | 664 (56.27%) |     |
|------------------|----|----------------------------------------------|----------------------|--------------|-----|
| DROPPED MEMBERS  |    |                                              | FEMALE               | 516 (43.73%) |     |
| DECEASED         | 2  | CLICK HERE FOR HEALTH                        |                      |              | 189 |
| CLUB CANCELLED 0 |    | ASSESSMENT DATA                              | FAMILY UNIT MEMBERS  |              |     |
| OTHER            | 27 |                                              | HEAD OF HOUSEHOLD    |              |     |
| TOTAL            | 29 |                                              | NON-HEAD OF HOUSEHOL | 101          |     |